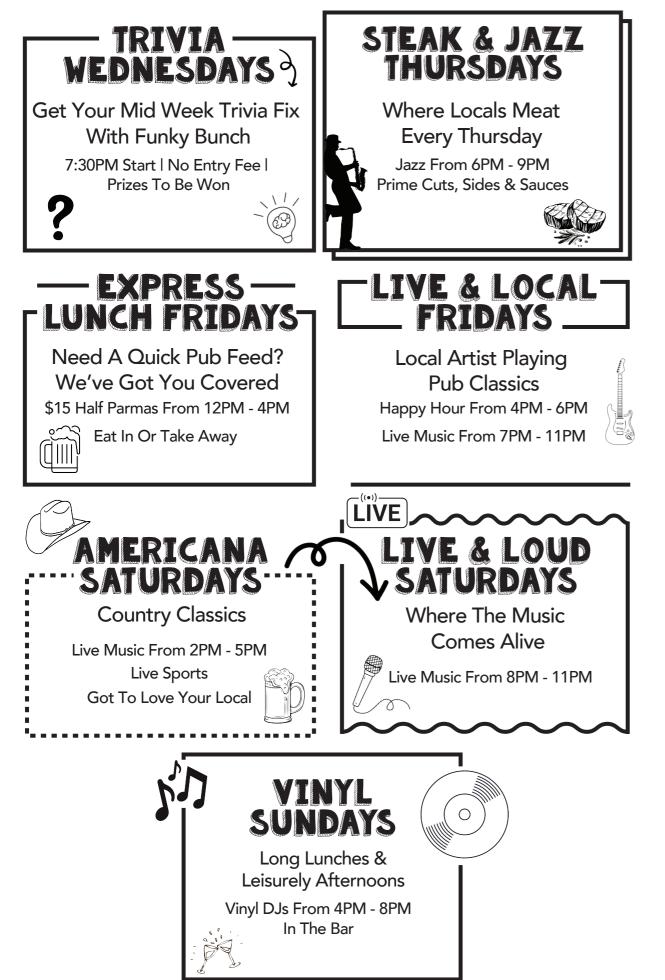

29

## STARTERS

### **WOODFIRE PIZZAS** (PIZZAS MAY ARRIVE SEPARATELY)

## **BURGER & CO**

## SALADS

## FROM THE GRILL

- 200g Great Southern Eye Fillet 46 Char-grilled with frites & smoked garlic butter. GF DFO NF 300g O'Connor Pasture Fed Scotch Fillet 50
- Char-grilled with frites & smoked garlic butter. GF DFO NF 29
- 400g Great Southern MSA Rib Eye 55 Char-grilled with frites & smoked garlic butter. GF DFO NF 4
- Mottainai Omega Lamb Shank 36 30 Slow cooked lamb shank & creamy rosemary mash served with maple, cinnamon & orange sauce. | GF NF
- Infinity Blue Barramundi 34 32 Pan-fried barramundi, yuzu gel, broccolini, pumpkin & pickled fennel salad. | GF DF NF NG

## **CLASSICS**

The Park Chicken Parma 32 22 Panko crumbed schnitzel, parma ham, house marinara & mozzarella cheese served with salad & beer battered fries. | NF NG 2 Swap to smoked mozzarella