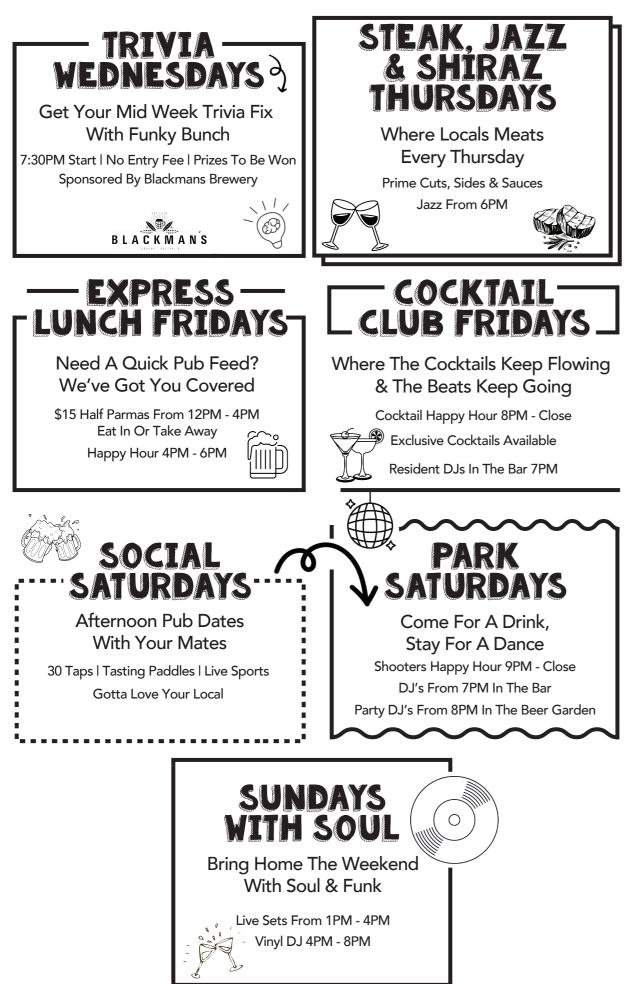

# A Graze To Share

Chefs Selection Of Gourmet Cheeses & Puopolo Meats Served With Marinated Olives, Seasonal Fruits, Crackers, Rhubarb Jam & Chutney. GFO

## A Trio Of Puopolo Meats

Chefs Selection Of Puopolo Meats Served With Marinated Olives, Crackers & Chutney. | GFO NF DF

## A Trio Of Gourmet Cheese

Chefs Selection Of Gourmet Cheeses Served With Seasonal Fruit, Crackers & Rhubarb Jam. V NG

Add Rosemary, Garlic & Olive Focaccia VVG NF DF

**Beer Tasting Paddle** Choose 4 of our selected core range taps.

# Limited Release Beer Tasting Paddle

Choose 4 of our selected limited release taps.

**Red Wine Flight** Choose 4 of our selected red wines.

# White Wine Flight

Choose 4 of our selected white wines.

Available Wed 4PM - 9PM | Sat - Sun 12PM - 5PM

The Biscoff Nutabuta Oreo