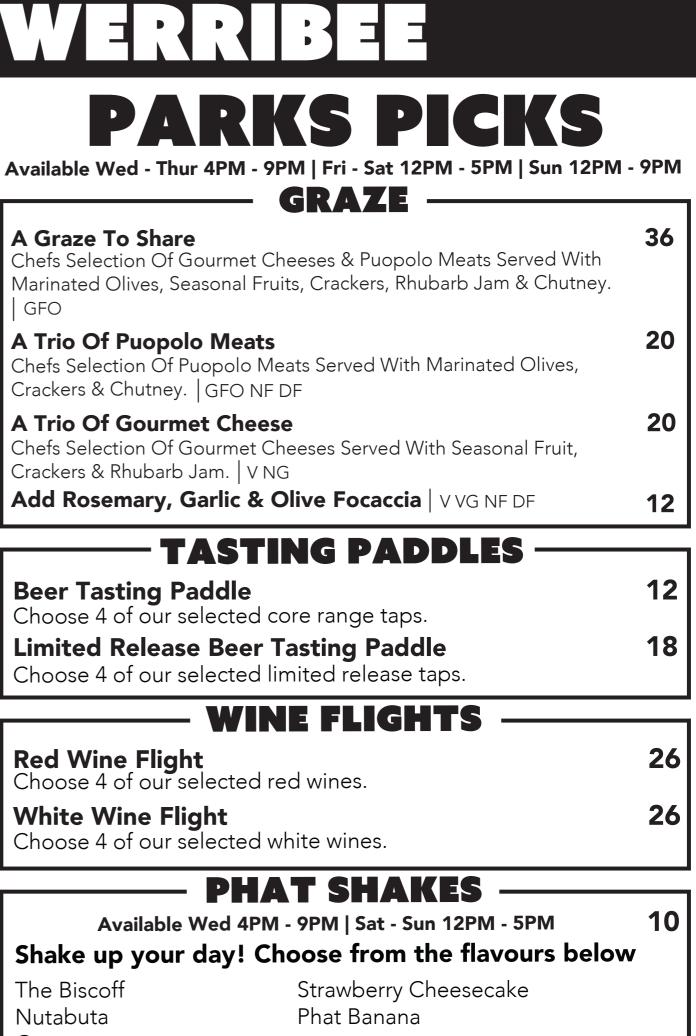

# A Graze To Share

Chefs Selection Of Gourmet Cheeses & Puopolo Meats Served With Marinated Olives, Seasonal Fruits, Crackers, Rhubarb Jam & Chutney. GFO

## A Trio Of Puopolo Meats

Chefs Selection Of Puopolo Meats Served With Marinated Olives, Crackers & Chutney. | GFO NF DF

## A Trio Of Gourmet Cheese

Chefs Selection Of Gourmet Cheeses Served With Seasonal Fruit, Crackers & Rhubarb Jam. V NG

Add Rosemary, Garlic & Olive Focaccia VVG NF DF

**Beer Tasting Paddle** Choose 4 of our selected core range taps.

# Limited Release Beer Tasting Paddle

Choose 4 of our selected limited release taps.

**Red Wine Flight** Choose 4 of our selected red wines.

# White Wine Flight

Choose 4 of our selected white wines.

Available Wed 4PM - 9PM | Sat - Sun 12PM - 5PM

The Biscoff Nutabuta Oreo