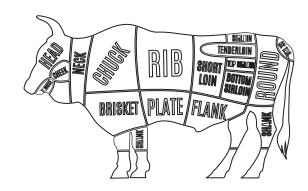

## TONIGHTS PRIME CUTS

Available until sold out

#### 250g Grass Fed Yarra Valley Porterhouse

30

Char-grilled with your choice of twice cooked hand cut potatoes, rosemary infused mash or salad. NG NF GF DFO

#### 300g Scotch Fillet

45

Char-grilled scotch fillet served with herb potatoes & garlic butter. DFO GF

### 700g Rib Eye On The Bone (To Share)

**75** 

Char-grilled & served cut for your convenience with your choice of twice cooked hand cut potatoes, rosemary infused mash or salad. | NG NF GF DFO

Join us every Thursday night for a menu of carefully selected prime cuts to be enjoyed individually or shared with friends & family, accompanied with your choice of house made butters, sauces & sides.