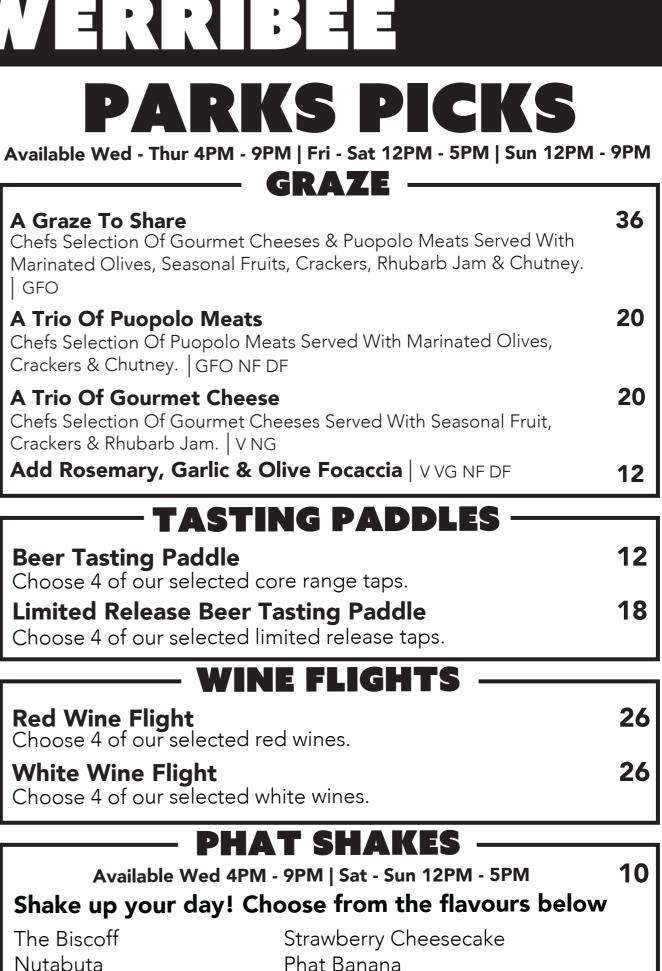

# THE PARK WERRIBE

A Graze To Share

Marinated Olives, Seasonal Fruits, Crackers, Rhubarb Jam & Chutney. GFO

A Trio Of Puopolo Meats Chefs Selection Of Puopolo Meats Served With Marinated Olives, Crackers & Chutney. | GFO NF DF

A Trio Of Gourmet Cheese Chefs Selection Of Gourmet Cheeses Served With Seasonal Fruit, Crackers & Rhubarb Jam. V NG

Add Rosemary, Garlic & Olive Focaccia | V VG NF DF

**Beer Tasting Paddle** Choose 4 of our selected core range taps.

Limited Release Beer Tasting Paddle Choose 4 of our selected limited release taps.

**Red Wine Flight** Choose 4 of our selected red wines.

White Wine Flight Choose 4 of our selected white wines.

The Biscoff Nutabuta Oreo