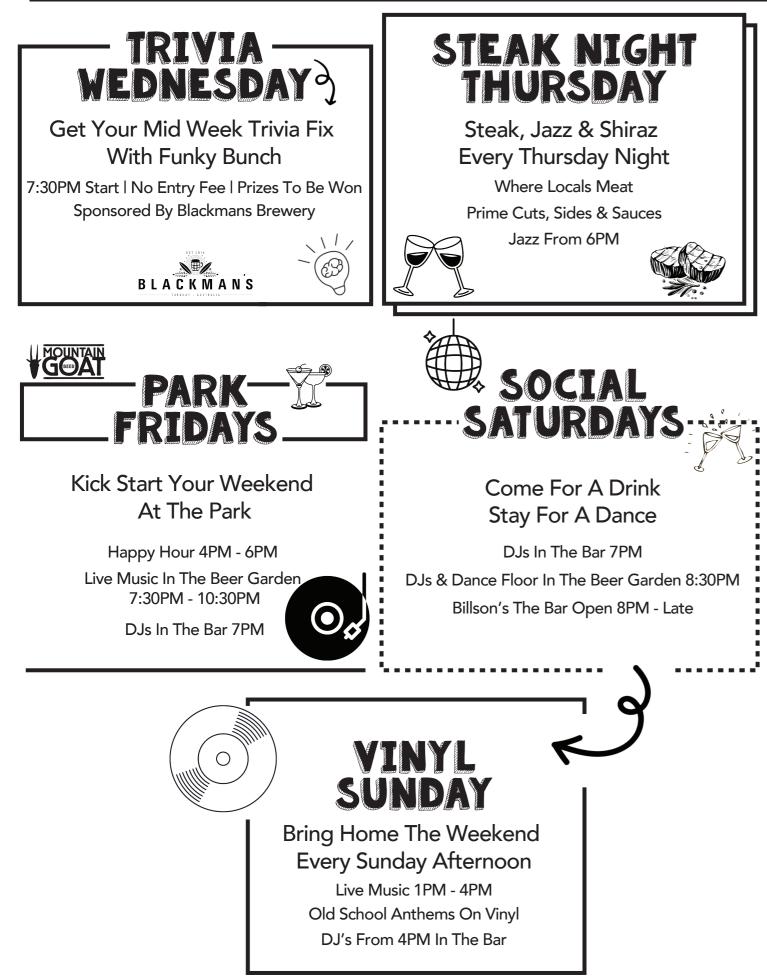

| 13 |
| Cheese Burger & Chips                                                                                                                                  | 13 |

I NG NF

3

4

0

## Vanilla Ice Cream (3 Scoops)

With your choice of chocolate syrup, strawberry syrup caramel syrup or banana syrup. | GF NF NG V

# DIETARIES LEGEND

GF GLUTEN FRIENDLY DF DAIRY FRIENDLY NG NO GARLIC VEGETARIAN VG VEGAN DEO DAIRY FRIENDLY OPTIONAL NF NUT FRIENDLY NFO NUT FRIENDLY OPTION VGO VEGAN OPTION HOT و فر فر MILD فر فر MILD فر فر HOT (فر)



Please note 15% surcharge applies on public holidays

TRADING HOURS WED & THUR 4PM - 10PM FRI 12PM - LATE SAT 12PM - LATE SUN 12PM - 10PM

# THE PARK WERRIBE





A Graze To Share

Marinated Olives, Seasonal Fruits, Crackers, Rhubarb Jam & Chutney. GFO

A Trio Of Puopolo Meats Chefs Selection Of Puopolo Meats Served With Marinated Olives, Crackers & Chutney. | GFO NF DF

A Trio Of Gourmet Cheese Chefs Selection Of Gourmet Cheeses Served With Seasonal Fruit, Crackers & Rhubarb Jam. V NG

Add Rosemary, Garlic & Olive Focaccia | V VG NF DF

**Beer Tasting Paddle** Choose 4 of our selected core range taps.

Limited Release Beer Tasting Paddle Choose 4 of our selected limited release taps.

**Red Wine Flight** Choose 4 of our selected red wines.

White Wine Flight Choose 4 of our selected white wines.

The Biscoff Nutabuta Oreo